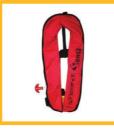

s Explosion Proof Fluorescent Light ,T8 Fluorescent Tube 36W



HRY52 Series Explosion Proof Light Fittings Fluorescent Lamp 5000K IP66Waterproof

































- ▶ Portable Gas Detectors
- ▶ fixed Gas Detectors
- ▶ Infrared Point Sensors
- ▶ Ultrasonic Sensors
- ▶ Electrochemical Gas Sensors
- ▶ Semiconductor Sensors























- Marine Radar
- Ecdis
- Gyrocompass
- ▶ Echo Sounder
- Automatic Identification System
- Autopilot
- Satellite Navigation Device
- Navigation
- Gmdss
- ▶ Lrit
- Magnetic Compass
- Rudder Angle Indicator
- Voyage Data Recorder
- Ais
- Bnwas
- Dmr Radios
- Navigation Lights
- Navtex
- Sart
- Arpa
- Epirb
- Rate Of Turn Indicator
- **▶** Satellite Communications
- Ship Whistle







































































# Lifting Equipment

































































# Polyform Buoys and Fenders















# Marine Ropes



## IMO Symbols & Posters



















# Spill Control Products for Oil & Chemical















































#### **SAFETY PRO ENERGY SUPPLY Fzc**

G1-25, AJMAN FREEZONE, AJMAN - UAE +971 67 047239, +971 525472730