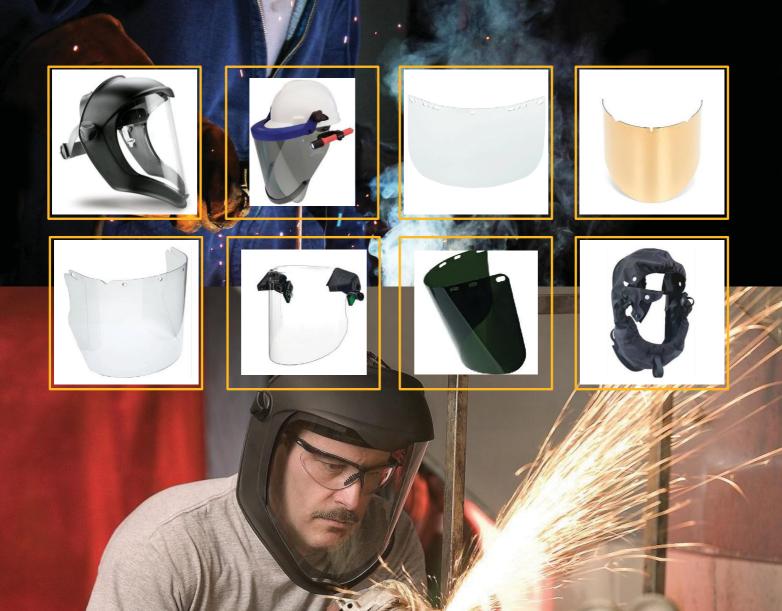

## Face Protection

- ► Grinding Face Shield
- ► Splash Shield
- Face Visor With Herme
- Arc Flash Viso
- Finace ub larvation

- Welding Shield
- > Leather Welding Hood
- Visor Bracket

hield

- ▶ Full Body Harness
- ▶ Rope Lanyards
- ► Energy Absorbing Rope Lanyards