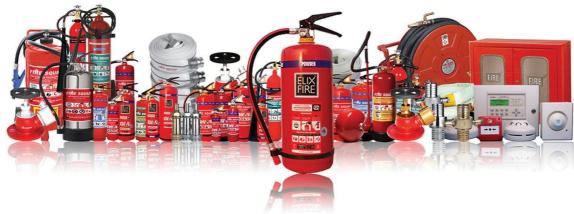

#### Firefighing and Protection

- ▶ Fire extinguishers
- ▶ Smoke detectors
- Fire safety service
- ▶ Fire blankets

- ▶ Fire alarm systems
- ▶ Fire hydrant
- ▶ Fire sprinklers
- ▶ Firefighting suites