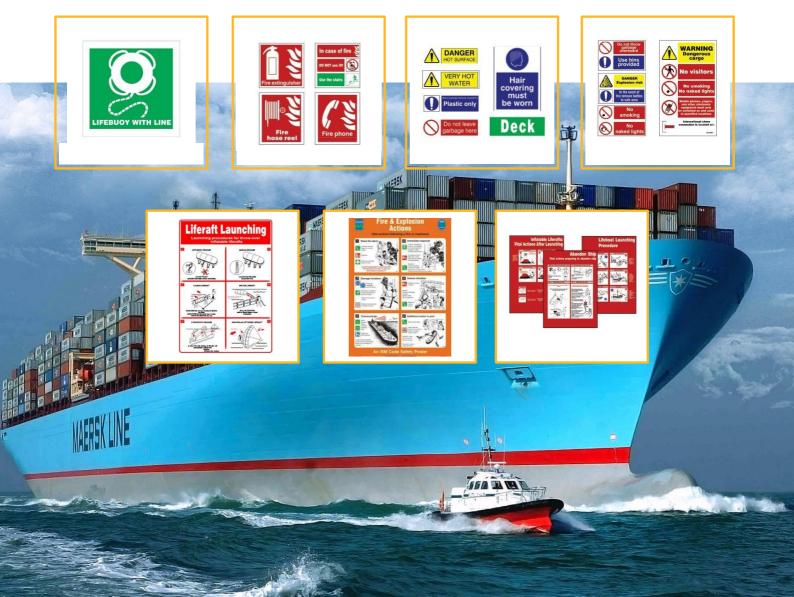

#### Firefighing and Protection

- ▶ Fire extinguishers
- ▶ Smoke detectors
- Fire safety service
- ▶ Fire blankets

- ▶ Fire alarm systems
- ▶ Fire hydrant
- ▶ Fire sprinklers
- ▶ Firefighting suites

## IMO Symbols & Posters