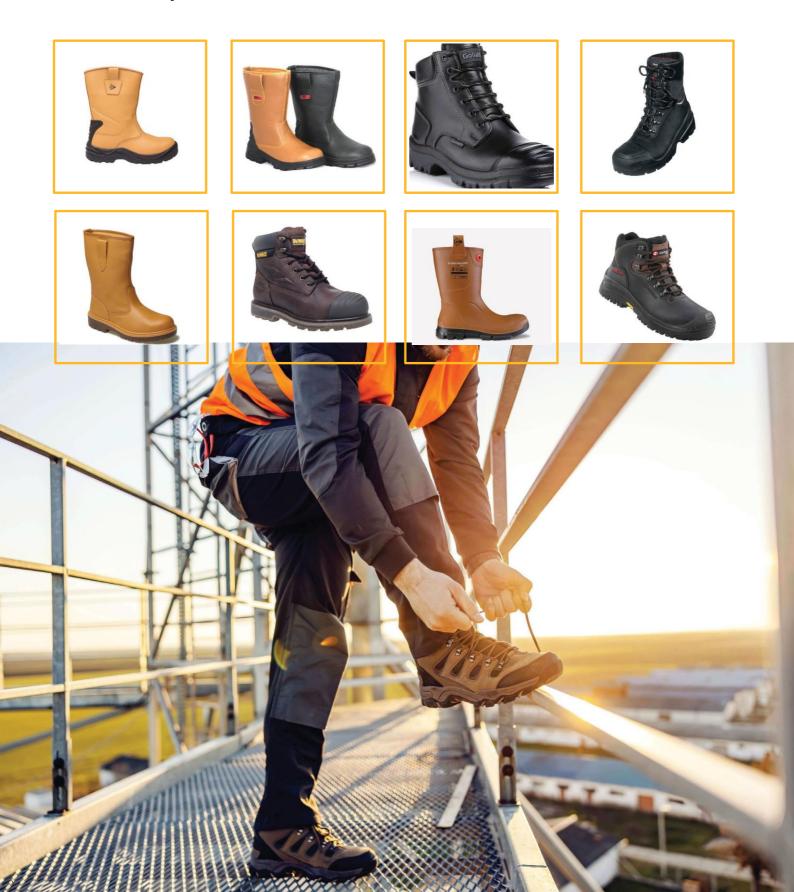

## **Foot Protection**

- ▶ Rigger Safety Boot/ Fire
- Safety Shoe High Ankle
- Safety Shoe Low Ankle

- Storage Station (With Or Without Tools)
- ▶ General Cargo Handling Tool
- ▶ Pro Pipe Handling Tool
- ▶ Pro Pipe Gripper
- ▶ Drill Pipe Setback Tool
- ▶ Drill Pipe Casing Tool