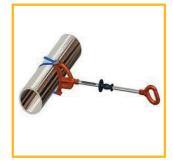

- ▶ Finger Saver
- Push Pull Stick
- ▶ Drill Pipe Handling Tool
- ▶ Drill Pipe Casing Tool
- Drill Pipe Setback Tool
- ▶ General Cargo Handling tool
- ▶ Handle Lift Assist (Single & Double)
- ▶ Choke Valve Sling