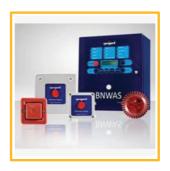

- Marine Radar
- Ecdis
- Gyrocompass
- ▶ Echo Sounder
- Automatic Identification System
- Autopilot
- Satellite Navigation Device
- Navigation
- Gmdss
- ▶ Lrit
- Magnetic Compass
- Rudder Angle Indicator
- Voyage Data Recorder
- Ais
- Bnwas
- Dmr Radios
- Navigation Lights
- Navtex
- Sart
- Arpa
- Epirb
- Rate Of Turn Indicator
- **▶** Satellite Communications
- Ship Whistle