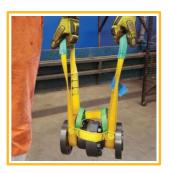

## **Foot Protection**

- ▶ Rigger Safety Boot/ Fire
- Safety Shoe High Ankle
- Safety Shoe Low Ankle

- Storage Station (With Or Without Tools)
- ▶ General Cargo Handling Tool
- ▶ Pro Pipe Handling Tool
- ▶ Pro Pipe Gripper
- ▶ Drill Pipe Setback Tool
- ▶ Drill Pipe Casing Tool

- ▶ Drill Pipe Multi Handling Tool
- ▶ Rigger Assist Extendable & Nonextendable.
- ▶ Gas Grab
- ▶ Lift Assist Choke Valve Sling
- ▶ Lift Assist Double & Single Handle
- ▶ Basket Access Platform(Mini & Large)