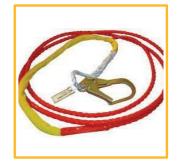

## Face Protection

- ► Grinding Face Shield
- ► Splash Shield
- Face Visor With Herme
- Arc Flash Viso
- Finace ub larvation

- Welding Shield
- > Leather Welding Hood
- Visor Bracket

hield

- ▶ Full Body Harness
- ▶ Rope Lanyards
- ► Energy Absorbing Rope Lanyards