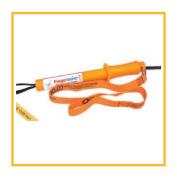

- ▶ Finger Saver
- Push Pull Stick
- ▶ Drill Pipe Handling Tool
- ▶ Drill Pipe Casing Tool
- Drill Pipe Setback Tool
- ▶ General Cargo Handling tool
- ▶ Handle Lift Assist (Single & Double)
- ▶ Choke Valve Sling