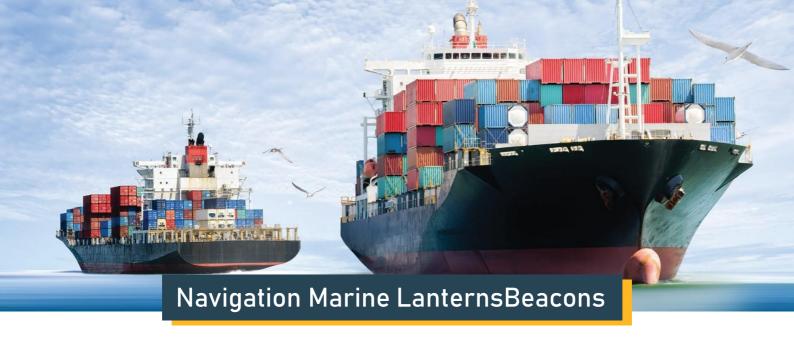

- Marine Radar
- Ecdis
- Gyrocompass
- ▶ Echo Sounder
- Automatic Identification System
- Autopilot
- Satellite Navigation Device
- Navigation
- Gmdss
- ▶ Lrit
- Magnetic Compass
- Rudder Angle Indicator
- Voyage Data Recorder
- Ais
- Bnwas
- Dmr Radios
- Navigation Lights
- Navtex
- Sart
- Arpa
- Epirb
- Rate Of Turn Indicator
- **▶** Satellite Communications
- Ship Whistle