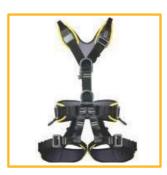

## Face Protection

- ► Grinding Face Shield
- ► Splash Shield
- Face Visor With Herme
- Arc Flash Viso
- Finace ub larvation

- Welding Shield
- > Leather Welding Hood
- Visor Bracket

hield

- ▶ Full Body Harness
- ▶ Rope Lanyards
- ► Energy Absorbing Rope Lanyards