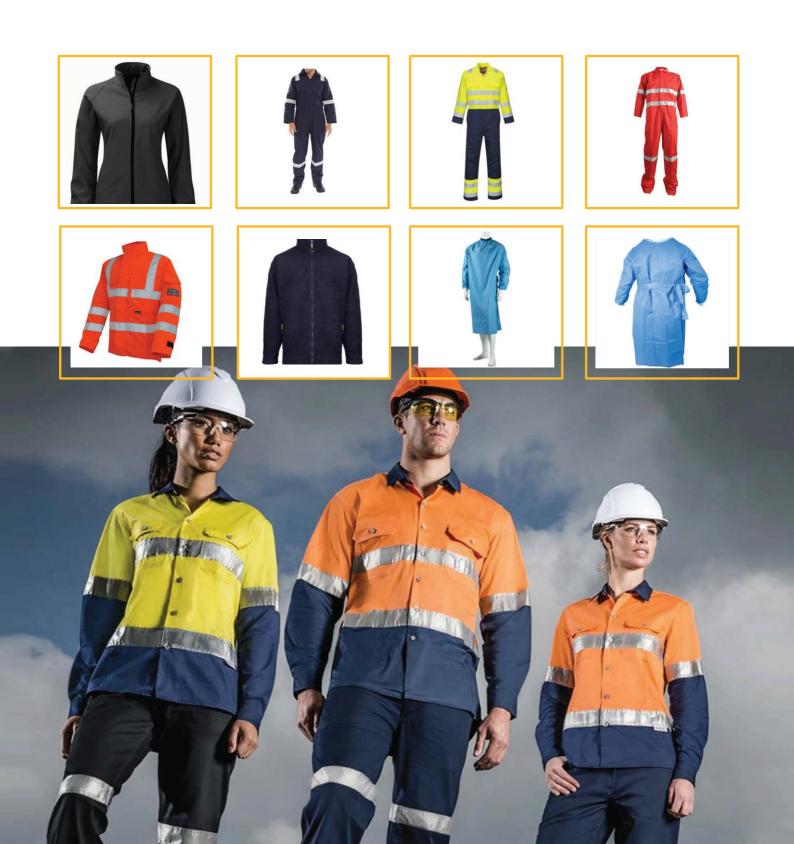

## **Body Protection**

- ▶ ARC Coveralls, full body suits
- ▶ Cotton coveralls
- Jackets
- Surgical gowns and aprons