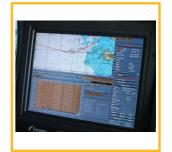

- Marine Radar
- Ecdis
- Gyrocompass
- ▶ Echo Sounder
- Automatic Identification System
- Autopilot
- Satellite Navigation Device
- Navigation
- Gmdss
- ▶ Lrit
- Magnetic Compass
- Rudder Angle Indicator
- Voyage Data Recorder
- Ais
- Bnwas
- Dmr Radios
- Navigation Lights
- Navtex
- Sart
- Arpa
- Epirb
- Rate Of Turn Indicator
- **▶** Satellite Communications
- Ship Whistle