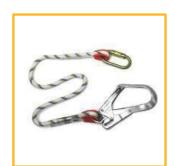

## Face Protection

- ► Grinding Face Shield
- ► Splash Shield
- Face Visor With Herme
- Arc Flash Viso
- Finace ub larvation

- Welding Shield
- > Leather Welding Hood
- Visor Bracket

hield

- ▶ Full Body Harness
- ▶ Rope Lanyards
- ► Energy Absorbing Rope Lanyards