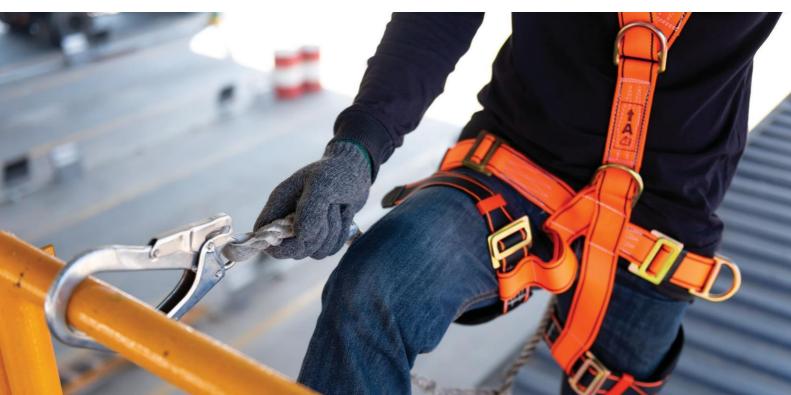

## Face Protection

- ► Grinding Face Shield
- ► Splash Shield
- Face Visor With Herme
- Arc Flash Viso
- Finace ub larvation

- Welding Shield
- > Leather Welding Hood
- Visor Bracket

hield

- ▶ Full Body Harness
- ▶ Rope Lanyards
- ► Energy Absorbing Rope Lanyards