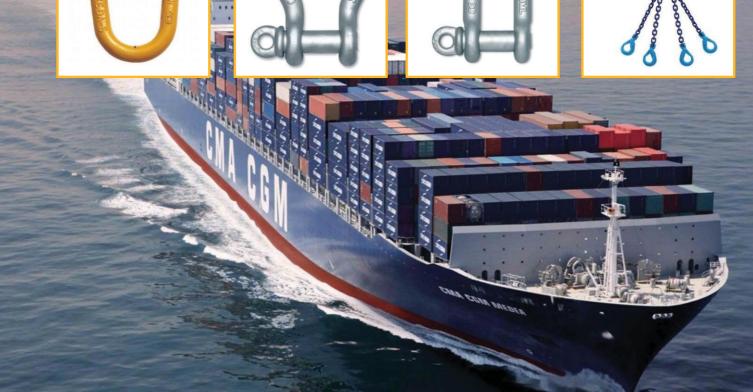

HRY52 Series Explosion Proof Light Fittings Fluorescent Lamp 5000K IP66Waterproof

































- ▶ Portable Gas Detectors
- ▶ fixed Gas Detectors
- ▶ Infrared Point Sensors
- ▶ Ultrasonic Sensors
- ▶ Electrochemical Gas Sensors
- ▶ Semiconductor Sensors























- Marine Radar
- Ecdis
- Gyrocompass
- ▶ Echo Sounder
- Automatic Identification System
- Autopilot
- Satellite Navigation Device
- Navigation
- Gmdss
- ▶ Lrit
- Magnetic Compass
- Rudder Angle Indicator
- Voyage Data Recorder
- Ais
- Bnwas
- Dmr Radios
- Navigation Lights
- Navtex
- Sart
- Arpa
- Epirb
- Rate Of Turn Indicator
- **▶** Satellite Communications
- Ship Whistle







































































# Lifting Equipment

































































# Polyform Buoys and Fenders















# Marine Ropes



## IMO Symbols & Posters



















# Spill Control Products for Oil & Chemical















































#### **SAFETY PRO ENERGY SUPPLY Fzc**

G1-25, AJMAN FREEZONE, AJMAN - UAE +971 67 047239, +971 525472730