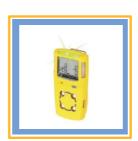

BnY81 Series Explosion Proof Fluorescent Light ,T8 Fluorescent Tube 36W

HRY52 Series Explosion Proof Light Fittings Fluorescent Lamp 5000K IP66Waterproof

- ▶ Portable Gas Detectors
- ▶ fixed Gas Detectors
- ▶ Infrared Point Sensors
- ▶ Ultrasonic Sensors
- ▶ Electrochemical Gas Sensors
- ▶ Semiconductor Sensors