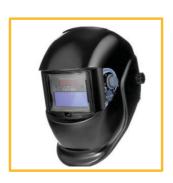

## Head Protection

- ▶ Industrial safety helmet
- ▶ Construction safety helmet
  ▶ Normal helmet
- ▶ Fiber metal helmet
- Welding helmet

  - ▶ Heavy duty helmet