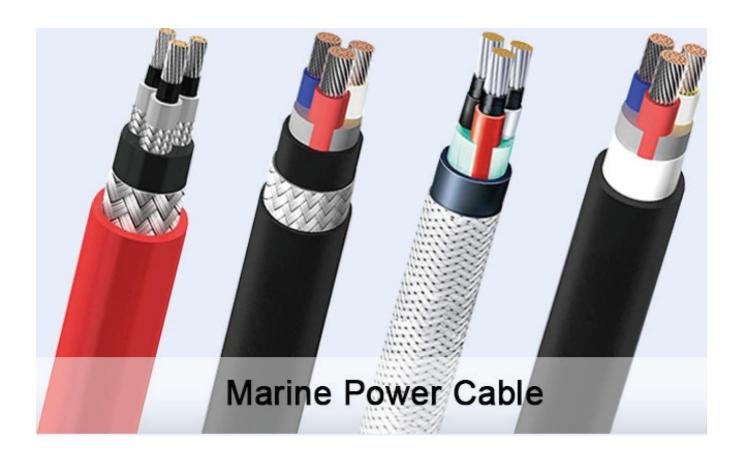

- Marine Radar
- Ecdis
- Gyrocompass
- ▶ Echo Sounder
- Automatic Identification System
- Autopilot
- Satellite Navigation Device
- Navigation
- Gmdss
- ▶ Lrit
- Magnetic Compass
- Rudder Angle Indicator
- Voyage Data Recorder
- Ais
- Bnwas
- Dmr Radios
- Navigation Lights
- Navtex
- Sart
- Arpa
- Epirb
- Rate Of Turn Indicator
- **▶** Satellite Communications
- Ship Whistle