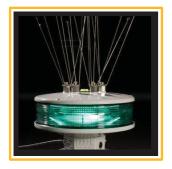

## **Explosion flood lights**

BSZD85-E Series Ex Proof Low Intensity Aircraft Warning Light For Hazardous Areas

BAK85 Series LED Tank Inspection Vessel Light Fittings Explosion proof 9W 5700K

HRNT95 Series Explosion Proof LED Light Fittings Atex Led Floodlight 5000K