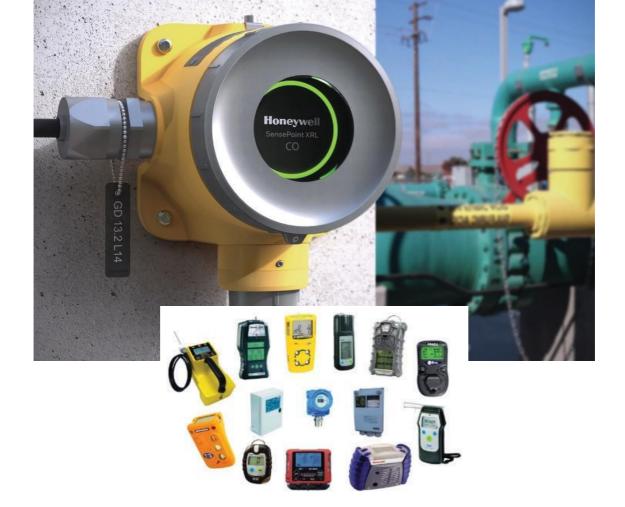

BnY81 Series Explosion Proof Fluorescent Light ,T8 Fluorescent Tube 36W

HRY52 Series Explosion Proof Light Fittings Fluorescent Lamp 5000K IP66Waterproof

- ▶ Portable Gas Detectors
- ▶ fixed Gas Detectors
- ▶ Infrared Point Sensors
- ▶ Ultrasonic Sensors
- ▶ Electrochemical Gas Sensors
- ▶ Semiconductor Sensors