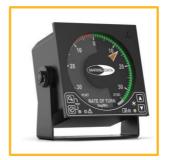

- Marine Radar
- Ecdis
- Gyrocompass
- ▶ Echo Sounder
- Automatic Identification System
- Autopilot
- Satellite Navigation Device
- Navigation
- Gmdss
- ▶ Lrit
- Magnetic Compass
- Rudder Angle Indicator
- Voyage Data Recorder
- Ais
- Bnwas
- Dmr Radios
- Navigation Lights
- Navtex
- Sart
- Arpa
- Epirb
- Rate Of Turn Indicator
- **▶** Satellite Communications
- Ship Whistle