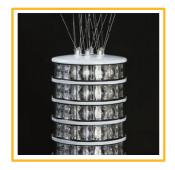

## **Explosion flood lights**

BSZD85-E Series Ex Proof Low Intensity Aircraft Warning Light For Hazardous Areas

BAK85 Series LED Tank Inspection Vessel Light Fittings Explosion proof 9W 5700K

HRNT95 Series Explosion Proof LED Light Fittings Atex Led Floodlight 5000K