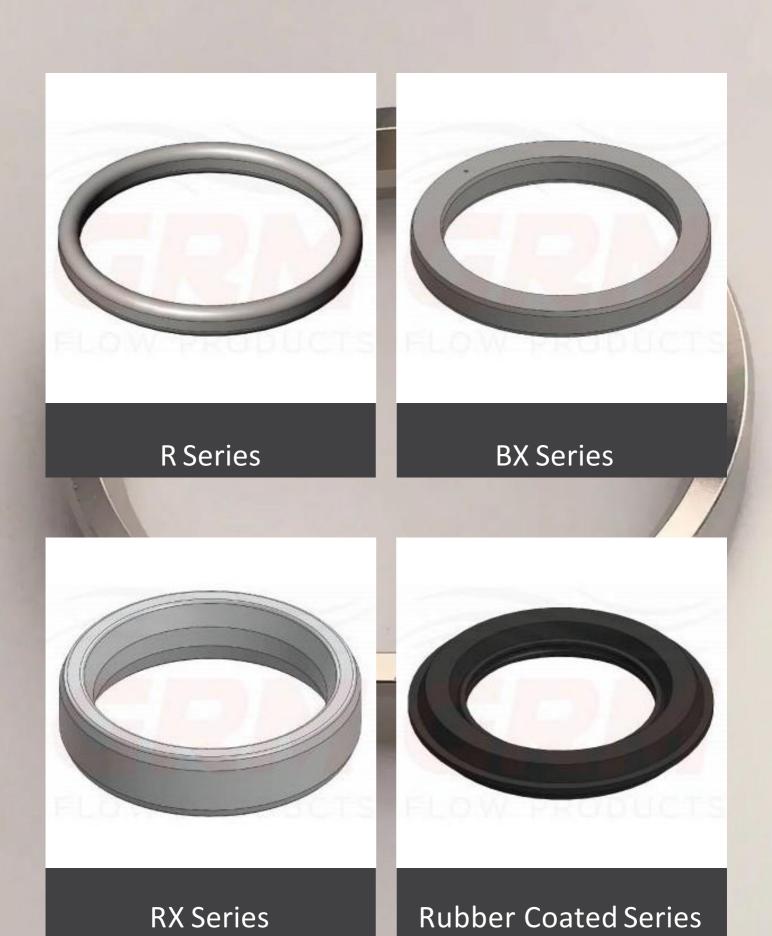

## Valves And Fittings

- ▶ Ball Valves
- ▶ Swages & Bull Plugs
- ▶ Butterfly Valves
- ▶ Check Valves
- Cushion / Flow Tees & Bleed Rings
- Enhanced Oil Recovery
- ▶ Flanges & Fittings
- Foot Valves
- ▶ Forged Steel Fittings, Bull Plugs, & Swages
- Gaskets-Insulation Kits
- ▶ Weld Fittings & Flanges

- ▶ Gate Valves
- ▶ Gate, Globe & Check Valves
- Malleable Fittings
- Needle Valves
- Fittings & Nipples
- Piston Valves
- ▶ Plug Valves
- ▶ Stainless Steel Flanges
- Strainers
- Unions
- ▶ Studs