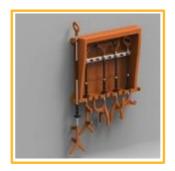

## **Foot Protection**

- ▶ Rigger Safety Boot/ Fire
- Safety Shoe High Ankle
- Safety Shoe Low Ankle

- Storage Station (With Or Without Tools)
- ▶ General Cargo Handling Tool
- ▶ Pro Pipe Handling Tool
- ▶ Pro Pipe Gripper
- ▶ Drill Pipe Setback Tool
- ▶ Drill Pipe Casing Tool

- ▶ Drill Pipe Multi Handling Tool
- ▶ Rigger Assist Extendable & Nonextendable.
- ▶ Gas Grab
- ▶ Lift Assist Choke Valve Sling
- ▶ Lift Assist Double & Single Handle
- ▶ Basket Access Platform(Mini & Large)

- ▶ Finger Saver
- Push Pull Stick
- ▶ Drill Pipe Handling Tool
- ▶ Drill Pipe Casing Tool
- Drill Pipe Setback Tool
- ▶ General Cargo Handling tool
- ▶ Handle Lift Assist (Single & Double)
- ▶ Choke Valve Sling