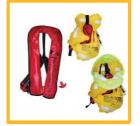

Explosion Proof Fluorescent Light ,T8 Fluorescent Tube 36W



HRY52 Series Explosion Proof Light Fittings Fluorescent Lamp 5000K IP66Waterproof

































- ▶ Portable Gas Detectors
- ▶ fixed Gas Detectors
- ▶ Infrared Point Sensors
- ▶ Ultrasonic Sensors
- ▶ Electrochemical Gas Sensors
- ▶ Semiconductor Sensors























- Marine Radar
- Ecdis
- Gyrocompass
- ▶ Echo Sounder
- Automatic Identification System
- Autopilot
- Satellite Navigation Device
- Navigation
- Gmdss
- ▶ Lrit
- Magnetic Compass
- Rudder Angle Indicator
- Voyage Data Recorder
- Ais
- Bnwas
- Dmr Radios
- Navigation Lights
- Navtex
- Sart
- Arpa
- Epirb
- Rate Of Turn Indicator
- **▶** Satellite Communications
- Ship Whistle







































































# Lifting Equipment

































































# Polyform Buoys and Fenders















# Marine Ropes



## IMO Symbols & Posters



















# Spill Control Products for Oil & Chemical















































#### **SAFETY PRO ENERGY SUPPLY Fzc**

G1-25, AJMAN FREEZONE, AJMAN - UAE +971 67 047239, +971 525472730