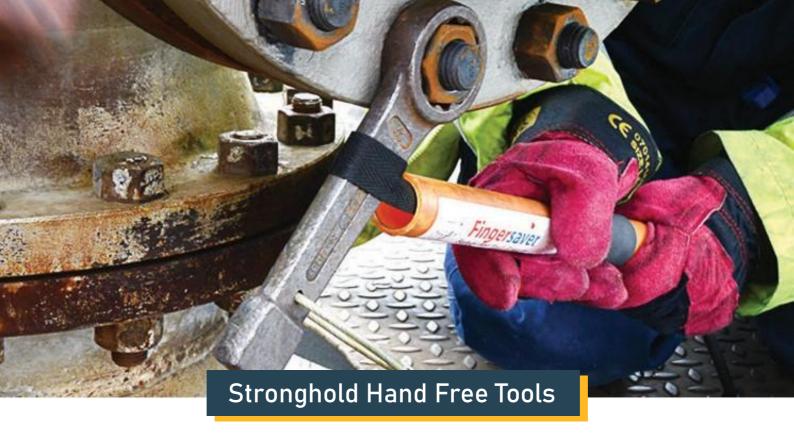

- ▶ Finger Saver
- Push Pull Stick
- ▶ Drill Pipe Handling Tool
- ▶ Drill Pipe Casing Tool
- Drill Pipe Setback Tool
- ▶ General Cargo Handling tool
- ▶ Handle Lift Assist (Single & Double)
- ▶ Choke Valve Sling

#### Taglines

- ▶ Industrial HD
- ▶ ADAMAR Tag Rite
- Dynlce
- ▶ Stronghold