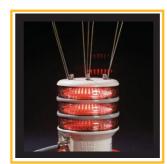

## **Explosion flood lights**

BSZD85-E Series Ex Proof Low Intensity Aircraft Warning Light For Hazardous Areas

BAK85 Series LED Tank Inspection Vessel Light Fittings Explosion proof 9W 5700K

HRNT95 Series Explosion Proof LED Light Fittings Atex Led Floodlight 5000K