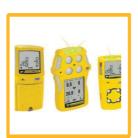

BnY81 Series Explosion Proof Fluorescent Light ,T8 Fluorescent Tube 36W

HRY52 Series Explosion Proof Light Fittings Fluorescent Lamp 5000K IP66Waterproof

- ▶ Portable Gas Detectors
- ▶ fixed Gas Detectors
- ▶ Infrared Point Sensors
- ▶ Ultrasonic Sensors
- ▶ Electrochemical Gas Sensors
- ▶ Semiconductor Sensors